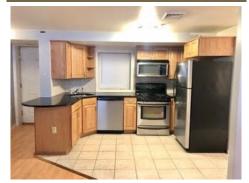

## \$ 1,425

1 bed 1 bath apartment in Union City on 1st floor;

Newer construction walkup Building located close to all NYC bus routes and 3 blocks from the city's main shopping district. Brick construction, Open floor Plan featuring 1000 sq ft, modern kitchen with granite counters, Stainless Steel appliances, hardwood floors, solid interior doors, central HVAC and washer/dryer avail in bldg.